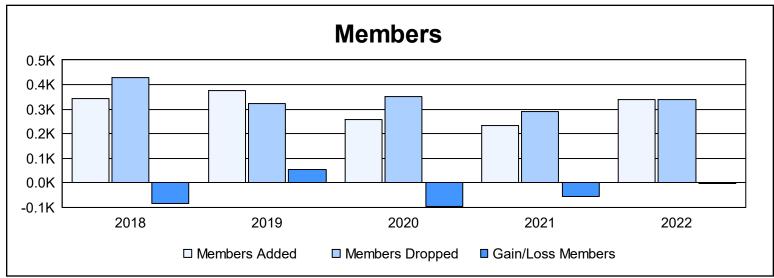

District 2 S5 As of June 2022 Cumulative

| Year      | New<br>Clubs | Dropped<br>Clubs | Gain/<br>Loss<br>Clubs | New<br>Members | Charter<br>Members | Reinstate<br>Members | Transfer<br>Members | Total<br>Member<br>Added | Total<br>Members<br>Dropped | Gain/<br>Loss<br>Members |
|-----------|--------------|------------------|------------------------|----------------|--------------------|----------------------|---------------------|--------------------------|-----------------------------|--------------------------|
| 2017-2018 | 2            | 2                | 0                      | 280            | 48                 | 4                    | 12                  | 344                      | 429                         | -85                      |
| 2018-2019 | 1            | 1                | 0                      | 285            | 25                 | 16                   | 48                  | 374                      | 321                         | 53                       |
| 2019-2020 | 0            | 0                | 0                      | 225            | 2                  | 13                   | 16                  | 256                      | 351                         | -95                      |
| 2020-2021 | 0            | 2                | -2                     | 212            | 2                  | 11                   | 9                   | 234                      | 289                         | -55                      |
| 2021-2022 | 0            | 3                | -3                     | 297            | 8                  | 15                   | 18                  | 338                      | 339                         | -1                       |
| Average   | 1            | 2                | -1                     | 260            | 17                 | 12                   | 21                  | 309                      | 346                         | -37                      |