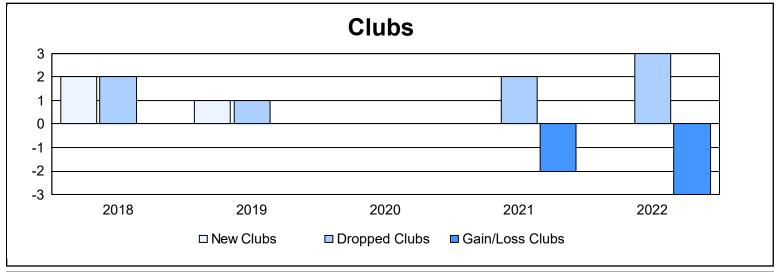

District 2 S5 As of June 2022 Cumulative

| Year      | New<br>Clubs | Dropped<br>Clubs | Gain/<br>Loss<br>Clubs | New<br>Members | Charter<br>Members | Reinstate<br>Members | Transfer<br>Members | Total<br>Member<br>Added | Total<br>Members<br>Dropped | Gain/<br>Loss<br>Members |
|-----------|--------------|------------------|------------------------|----------------|--------------------|----------------------|---------------------|--------------------------|-----------------------------|--------------------------|
| 2017-2018 | 2            | 2                | 0                      | 280            | 48                 | 4                    | 12                  | 344                      | 429                         | -85                      |
| 2018-2019 | 1            | 1                | 0                      | 285            | 25                 | 16                   | 48                  | 374                      | 321                         | 53                       |
| 2019-2020 | 0            | 0                | 0                      | 225            | 2                  | 13                   | 16                  | 256                      | 351                         | -95                      |
| 2020-2021 | 0            | 2                | -2                     | 212            | 2                  | 11                   | 9                   | 234                      | 289                         | -55                      |
| 2021-2022 | 0            | 3                | -3                     | 297            | 8                  | 15                   | 18                  | 338                      | 339                         | -1                       |
| Average   | 1            | 2                | -1                     | 260            | 17                 | 12                   | 21                  | 309                      | 346                         | -37                      |